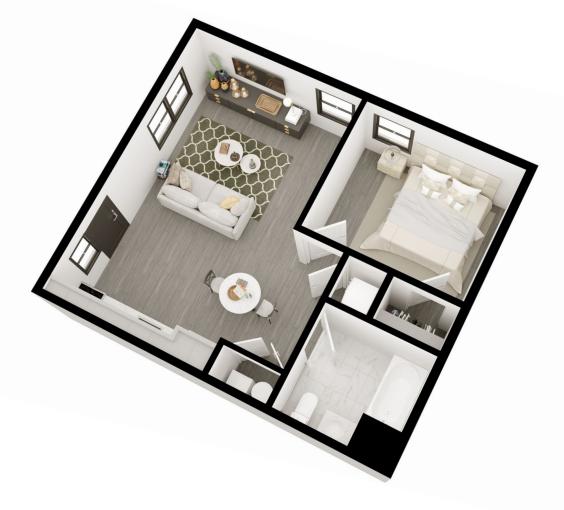

### O: 551.284.0175 M: 201.394.7042 O: 551.212.3870 M. 201.362.2432

R

1 BEDROOM 1 BATHROOM 700 SF

\*While every attempt has been made to ensure the accuracy of the floor plan contained here, measurements of doors, windows, rooms and any other item are approximate and no responsibility is taken for any error, omission, or misstatement. This plan is for illustrative purposes only and should only be used as such by any prospective tenant.