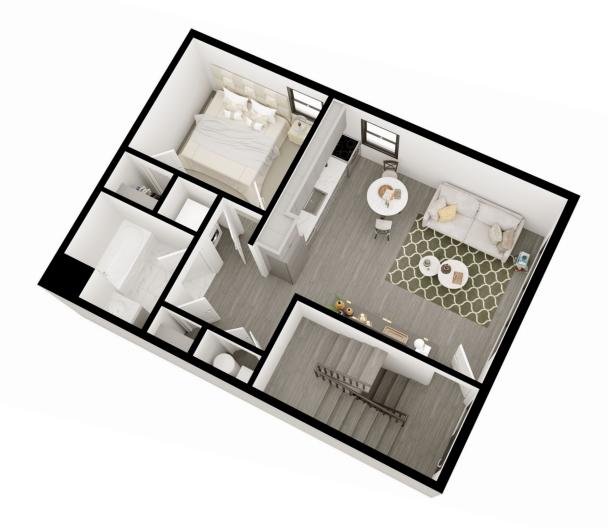

### O: 551.284.0175 M: 201.394.7042 O: 551.212.3870 M. 201.362.2432

R

1 BEDROOM 1 BATHROOM 700 SF

\*While every attempt has been made to ensure the accuracy of the floor plan contained here, measurements of doors, windows, rooms and any other item are approximate and no responsibility is taken for any error, omission, or misstatement. This plan is for illustrative purposes only and should only be used as such by any prospective tenant.