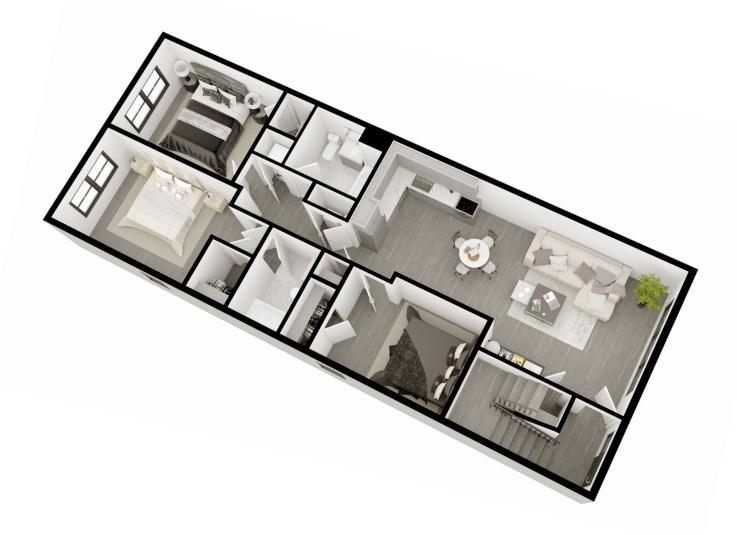

### O: 551.284.0175 M: 201.394.7042 O: 551.212.3870 <u>M. 201.362.2432</u>

R

3 BEDROOMS 2 BATHROOMS 1,050 SF

\*While every attempt has been made to ensure the accuracy of the floor plan contained here, measurements of doors, windows, rooms and any other item are approximate and no responsibility is taken for any error, omission, or misstatement. This plan is for illustrative purposes only and should only be used as such by any prospective tenant.