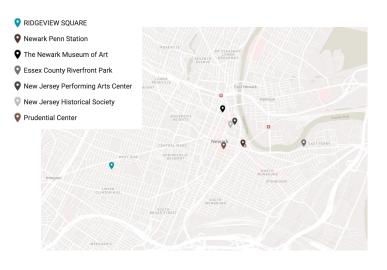

One of the most compelling reasons to call Ridgeview Square home is its unrivaled proximity to Downtown Newark and Newark Penn Station. With its bustling streets and dynamic energy, Downtown Newark offers a plethora of dining, shopping, and entertainment options. Immerse yourself in the vibrant arts scene, catch a performance at the renowned New Jersey Performing Arts Center, or explore the eclectic array of galleries and museums. Stop by the Prudential Center for a Devils or Seton Hall game or enjoy one of the many concerts & performances held year round!