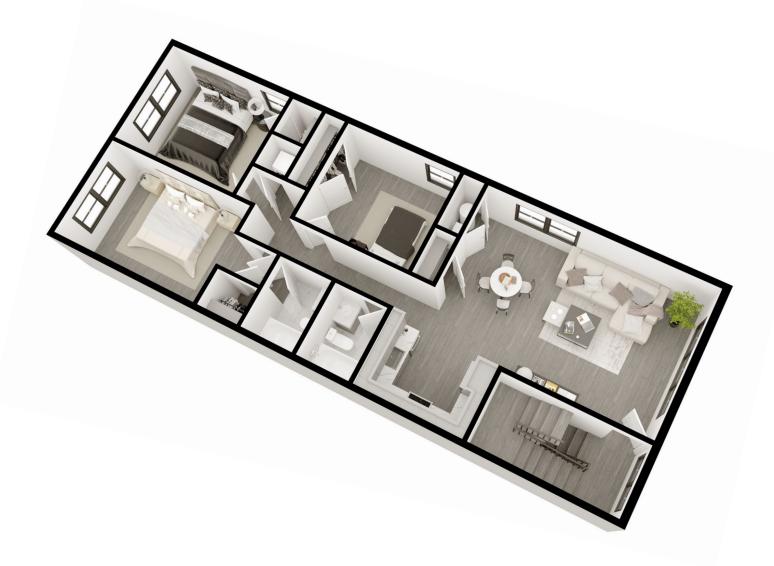

### O: 551.284.0175 M: 201.394.7042 O: 551.212.3870 M. 201.362.2432

R

2 BEDROOMS 2 BATHROOMS STUDY 1,050 SF

\*While every attempt has been made to ensure the accuracy of the floor plan contained here, measurements of doors, windows, rooms and any other item are approximate and no responsibility is taken for any error, omission, or misstatement. This plan is for illustrative purposes only and should only be used as such by any prospective tenant.