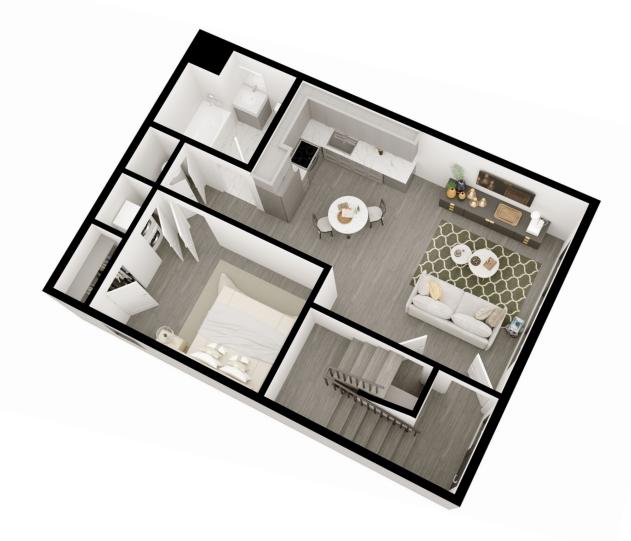

### O: 551.284.0175 M: 201.394.7042 O: 551.212.3870 M. 201.362.2432

R

3 BEDROOMS 2 BATHROOMS 1,050 SF

\*While every attempt has been made to ensure the accuracy of the floor plan contained here, measurements of doors, windows, rooms and any other item are approximate and no responsibility is taken for any error, omission, or misstatement. This plan is for illustrative purposes only and should only be used as such by any prospective tenant.